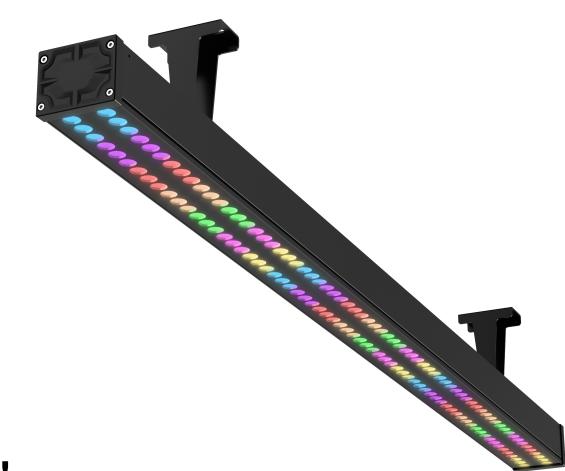

### Bridge

Pixelated RGBW Bar Light

Input Voltage 120-240 VAC

Power Usage 130W

Water Resistance **IP66** 

Size **6' x 4.76" x 3.11"** 

Chase Effects 22 Pixels