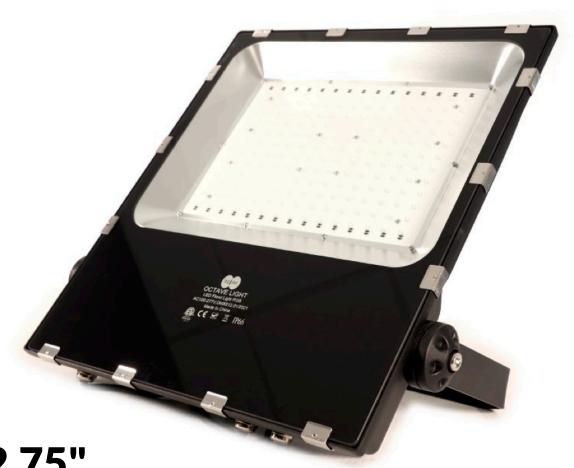

#### Octave

RGBW Flood Light

Input Voltage 100-277 VAC

Power Usage 300W

Water Resistance **IP65** 

Size **22" x 18.5" x 2.75"** 

Weight 20 lbs