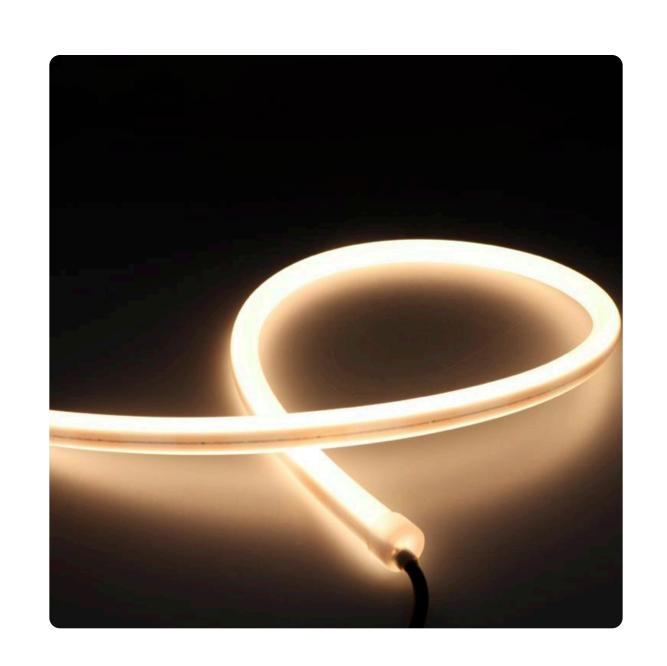

#### Neo

Pixelated RGB Neon

Input Voltage 24 VDC

Power Usage **144W** 

Water Resistance **IP67** 

Size **32.8' L x 0.787" D** 

Chase Effects 120 Pixels