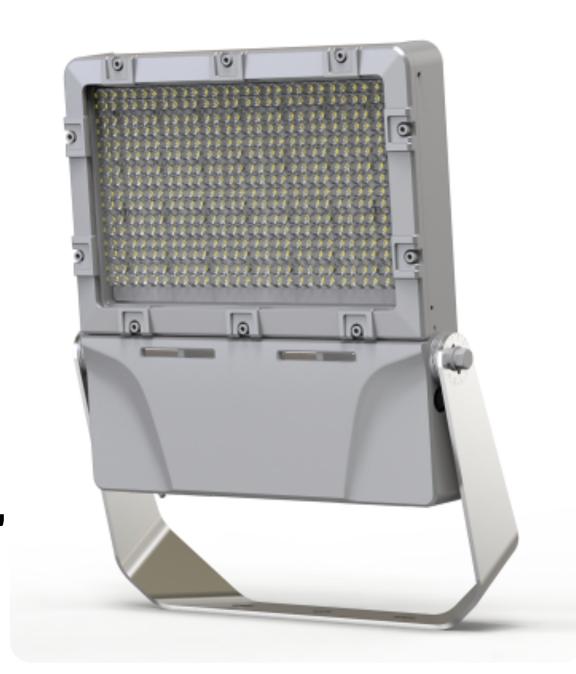

#### **Octave Extreme**

Supercharged RGBW Flood Light

Input Voltage 100-277 VAC

Power Usage 240W

Water Resistance **IP66** 

Size **22.3**" x **18.6**" x **6.9**"

Weight 29 lbs