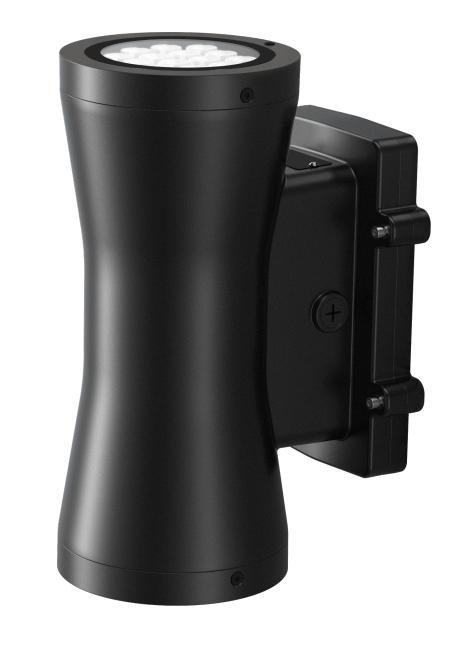

RGBW Dual Wall Sconce

Input Voltage 120-277 VAC

Power Usage 60W

Water Resistance **IP66** 

Size **14.2"** x **9"** x **6.7"** 

Weight 10 lbs