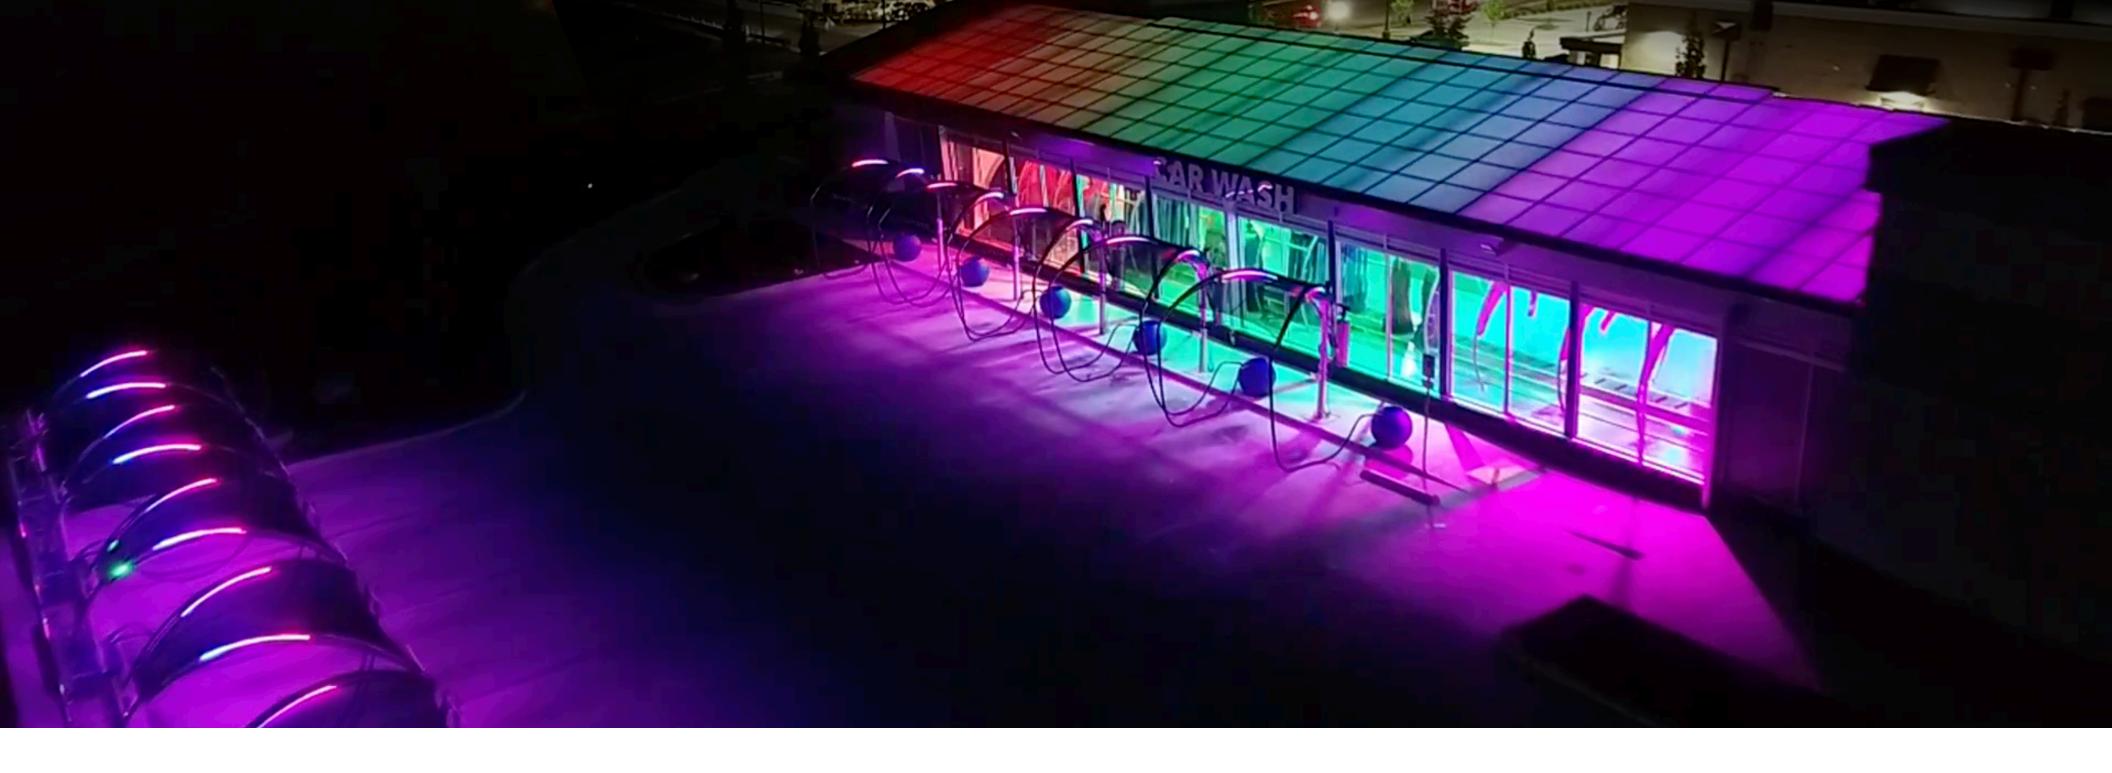

# Multicolor Lighting

16.7 million colors to choose from. Endless possibilities.

| Octave Flood Light         | 3 |
|----------------------------|---|
| Octave Extreme Flood Light | 3 |
| Inverse Flood Light        | 4 |
| Duet Wall Sconce           | 4 |
| Bridge Bar Light           | 5 |
| Overture Tube Light        | 5 |
| Neo Neon                   | 6 |
| Chord Rope Light           | 6 |
| Custom Overture Tube Light | 7 |